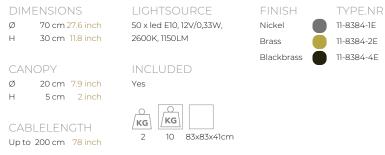

Ø

Н

| TYPE               | Suspension                                           |
|--------------------|------------------------------------------------------|
| STANDARD           |                                                      |
| OPTIONAL           | Downlight led 2700K 12V – 3W.<br>3000K or 3500K led. |
| TRANSFORMER/DRIVER | SCPower KVF-12030-TDW                                |
| DIMMING            | leading and trailing edge                            |
| CLASSIFICATION     | UL no<br>IP20 yes                                    |
| ENERGY LABEL       |                                                      |