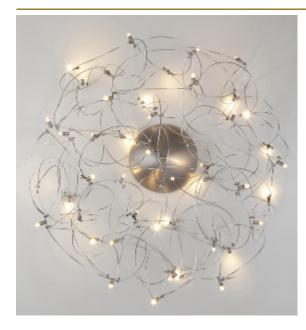

## CURLED DISC SUSPENSION by Jan Pauwels

Curled LEDs become CurLED. This fixture has curved metal rods that gives it a more romantic look. All the E10 LED light bulbs give the hypnotizing result of a stellar creation. Every Curled Disc is handmade, the E10 lamps are placed randomly, making every model unique. (see model Sirio Disc for the version with led circuit boards)